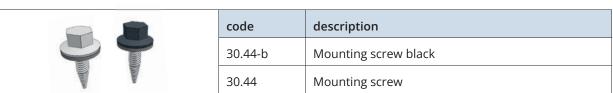

# Matching screws:

For each side plate, 5 screws are needed.

**IMPORTANT!** Side plates influence your project's loading profile. Always ensure a proper loading profile.