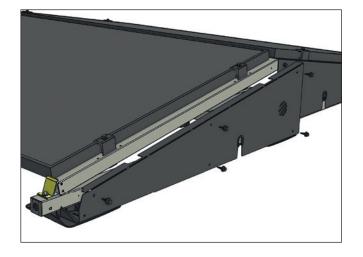

# A **solution** for every project

Note: two side plates are needed for each open side!