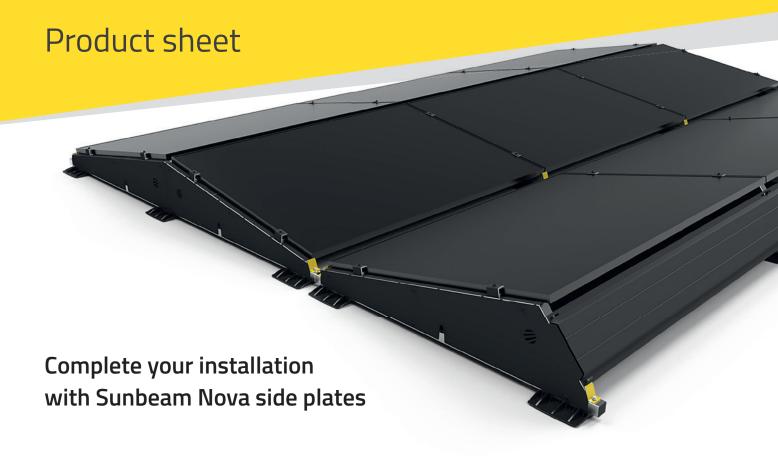

# Sunbeam Nova side plates

### Benefits and features

- one version for both left and right
- available in black for an entirely black Nova system
- integrated cable opening to prevent cables from being cut (NEN1010)
- easy to stack
- corrosion-resistant Magnelis coated steel
- black version with durable powder coating

Sunbeam Nova is an entirely carbon-neutral certified product